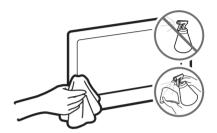

**Warning**: Screens can be damaged from direct pressure when handled incorrectly. We recommend lifting the TV at the edges, as shown