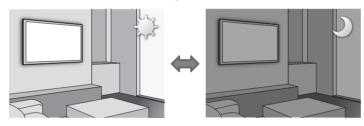

#### Eco Sensor and screen brightness

Eco Sensor adjusts the brightness of the TV automatically. This feature measures the light in your room and optimises the brightness of the TV automatically to reduce power consumption. If you want to turn this off, go to > Settings > General > Eco Solution > Ambient Light Detection.

- If the screen is too dark while you are watching TV in a dark environment, it may be due to the **Ambient Light Detection** function.
- Do not block the sensor with any object. This can decrease picture brightness.