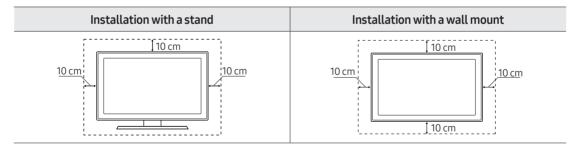

#### Providing proper ventilation for your TV

When you install your TV, maintain a distance of at least 10 cm between the TV and other objects (walls, cabinet sides, etc.) to ensure proper ventilation. Failing to maintain proper ventilation may result in a fire or a problem with the product caused by an increase in its internal temperature.