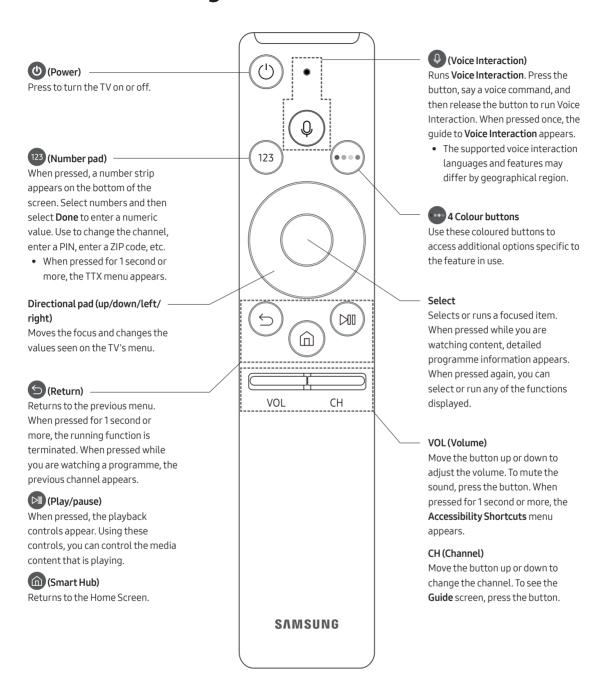

## 03 The Samsung Smart Remote

#### Pairing the TV to the Samsung Smart Remote

When you turn on the TV for the first time, the Samsung Smart Remote pairs to the TV automatically. If the Samsung Smart Remote does not pair to the TV automatically, point it at the remote control sensor of the TV, and then press and hold the buttons labelled and as shown in the figure on the left simultaneously for 3 seconds or more.

## Installing batteries into the Samsung Smart Remote

To install the batteries, push the rear cover open in the direction of the arrow, and then insert the batteries as shown in the figure. Make sure that the positive and negative ends are facing in the correct direction.