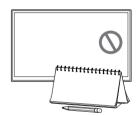

#### Still image warning

Avoid displaying still images (such as jpeg picture files), still image elements (such as TV channel logos, stock or news crawls at the screen bottom etc.), or programmes in panorama or 4:3 image format on the screen. If you constantly display still pictures, it can cause image burn-in on the LED screen and affect image quality. To reduce the risk of this adverse effect, please follow the recommendations below:

- Avoid displaying the same TV channel for long periods.
- Always try to display any image in full screen. Use the picture format menu of the TV for the best possible match.
- Reduce brightness and contrast to avoid the appearance of after-images.
- Use all TV features designed to reduce image retention and screen burn. Refer to the e-Manual for details.