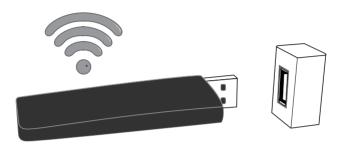

#### **Mobile Network**

Availability depends on the specific model and area.

While connecting to the mobile network, some functions might be unavailable.

Refer to the diagram and insert the Mobile Dongle (sold separately) into the USB port. The Mobile Dongle must be connected to the TV in order to connect to the mobile network. However, the Mobile Dongle is sold separately and is not available from Samsung.

If you have any problems using online services, please contact your Internet service provider.

• When you use a large mobile dongle(Data Card), USB devices may not work properly due to interferences among the USB ports, or the wireless network may not work properly due to interferences from the peripherals and surroundings. In this case, use a USB extension cable.