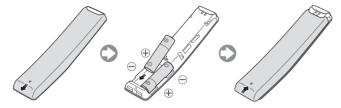

## Installing batteries into the Samsung Smart Remote

To install the batteries, push the rear cover open in the direction of the arrow, and then insert the batteries as shown in the figure. Make sure that the positive and negative ends are facing in the correct direction.

• Alkaline batteries are recommended for longer battery life.