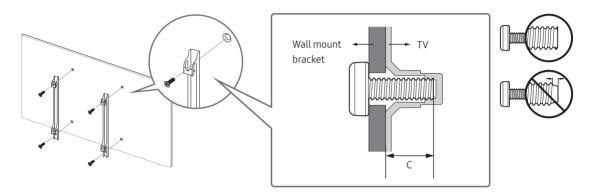

For models providing wall mount adapters, install them as shown in the figure below before installing the wall mount kit.

- Refer to the installation manual included with the Samsung wall mount kit.
- You can mount the TV on the wall using a wall mount kit (sold separately).

- Samsung Electronics is not responsible for any damage to the product or injury to yourself or others if you choose to install the wall mount on your own.
- You can install your wall mount on a solid wall perpendicular to the floor. Before attaching the wall mount to surfaces other than plaster board, contact your nearest dealer for additional information. If you install the TV on a ceiling or slanted wall, it may fall and result in severe personal injury.
- Standard dimensions for wall mount kits are shown in the table on the next page.
- If you are installing a third-party wall mount, note that the length of the screws you can use to attach the TV to the wall mount is shown in column C in the table on the next page.
- When installing a wall mount kit, we recommend you fasten all four VESA screws.
- If you want to install a wall mount kit that attaches to the wall using two top screws only, be sure to use a Samsung wall mount kit that supports this type of installation. (You may not be able to purchase this type of wall mount kit, depending on the geographical region.)

| TV size in inches | VESA screw hole specs<br>(A * B) in millimetres | C (mm)  | Standard Screw | Quantity | A |
|-------------------|-------------------------------------------------|---------|----------------|----------|---|
| 40 - 43           | 200 x 200                                       | 18 - 20 |                |          | В |
| 49 - 65           | 400 x 400                                       | 18 - 20 | M8             | 4        |   |
| 75                | 400 x 400                                       | 20 - 22 |                |          |   |