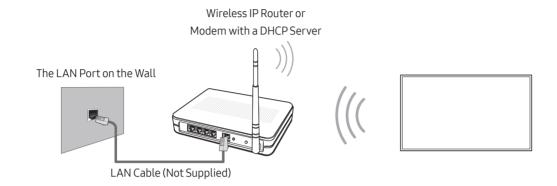

#### **Network Connection - Wireless**

Connect the TV to the Internet using a standard router or modem.

#### **Network Connection - Wired**

Connect your TV to your network using a LAN cable.

- The TV does not support the network speeds less than or equal to 10 Mbps.
- Use Cat7 (\*STP Type) cable for the connection.
  - \* Shielded Twist Pair