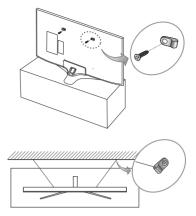

#### Preventing the TV from falling

- 1. Using the appropriate screws, firmly fasten a set of brackets to the wall. Confirm that the screws are firmly attached to the wall.
  - You may need additional material such as wall anchors depending on the type of wall.
- 2. Using the appropriately sized screws, firmly fasten a set of brackets to the TV
  - For the screw specifications, refer to the standard screw part in the table under "Mounting the TV on a wall".
- **3.** Connect the brackets fixed to the TV and the brackets fixed to the wall with a durable, heavy-duty string, and then tie the string tightly.
  - Install the TV near the wall so that it does not fall backwards.
  - Connect the string so that the brackets fixed to the wall are at the same height as or lower than the brackets fixed to the TV.

#### Pairing the TV to the Samsung Smart Remote

When you turn on the TV for the first time, the Samsung Smart Remote pairs to the TV automatically. If the Samsung Smart Remote does not pair to the TV automatically, point it at the remote control sensor of the TV, and then press and hold the buttons labelled and as shown in the figure on the left simultaneously for 3 seconds or more.