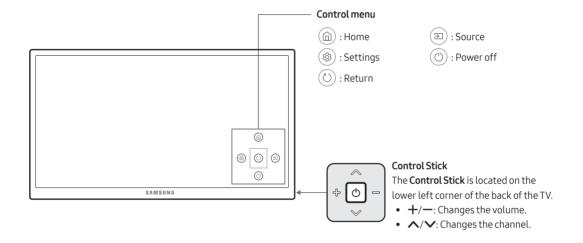

#### Using the TV Controller

Turn on the TV with the **TV Controller** button on the rear of the TV and then use the control menu. The **Control menu** appears when the button is pressed while the TV is On. For more information about its usage, refer to the figure below.